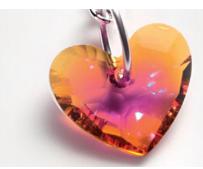

## SWAROVSKI ELEMENTS

| C  |      | : ~ ~ | 0  | Toolo |
|----|------|-------|----|-------|
| 20 | [][] | les   | Ω. | Tools |

| Article  | Product Group | Article No. | Amount | Size  | Color               | Color Code | Supplies                                                                                                                                   |
|----------|---------------|-------------|--------|-------|---------------------|------------|--------------------------------------------------------------------------------------------------------------------------------------------|
| P        | Pendants      | 6261        | 1 pc.  | 36 mm | Crystal Red Magma   | 001 REDM   | Silver Chain, 95cm<br>11x Silver Jump Rings, 4mm<br>2x Silver Jump Rings, 6mm<br>1x Silver Lobster Clasp<br>1mm Silver Wire, 10cm<br>Tools |
|          | Pendants      | 6262        | 1 pc.  | 26 mm | Crystal Satin       | 001 SAT    |                                                                                                                                            |
| <b>8</b> | Pendants      | 6264        | 1 pc.  | 18 mm | Crystal Astral Pink | 001 API    |                                                                                                                                            |
|          |               |             |        |       |                     |            | 10015                                                                                                                                      |
|          |               |             |        |       |                     |            | Flat Nose Pliers<br>Pencil<br>Side Cutter                                                                                                  |