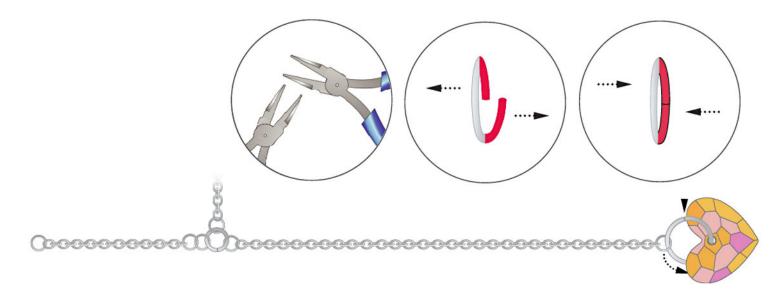

STEP 4: Cut a 10 cm piece of 1 mm gauge wire and wind it around a pen or pencil of approximately 10 mm thickness. Cut through this spiral to get a 12 mm jump rings as shown in the illustrations.

STEP 5: Using one of the 12 mm jump rings attach the SWAROVSKI ELEMENTS Heart Pendant article 6264, 18 mm Crystal Astral Pink to the chain.

STEP 6: Insert the SWAROVSKI ELEMENTS Heart Pendant article 6262, 26 mm Crystal Satin through the upper end of the chain. Form the chain into a loop around the inside of the heart and connect this end to the 4 mm jump ring. Insert the SWAROVSKI ELEMENTS Heart Pendant article 6261 36 mm, Crystal Red Magma onto the chain.