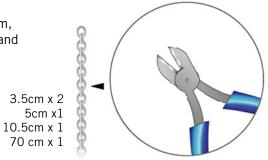

STEP 1: Cut a chain into two pieces of 3.5 cm, one piece of 5 cm, one of 10.5 cm and a third piece of 70 cm.

STEP 2: Attach one 4 mm jump ring to each piece of chain as shown.

STEP 3: Connect the 3.5 cm chain with the 5 cm chain with a 4 mm jump ring on each end. Attach two more 4 mm jump rings to the other 3.5 cm chain and then to a 6 mm jump ring. Then attach the 10 cm chain with a 4 mm jump ring and insert into the 6 mm jump ring as well.