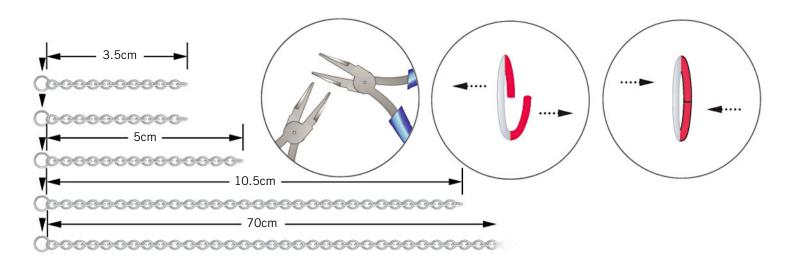

STEP 1: Cut a chain into two pieces of 3.5 cm, one piece of 5 cm, one of 10.5 cm and a third piece of 70 cm.

STEP 2: Attach one 4 mm jump ring to each piece of chain as shown.

STEP 3: Connect the 3.5 cm chain with the 5 cm chain with a 4 mm jump ring on each end. Attach two more 4 mm jump rings to the other 3.5 cm chain and then to a 6 mm jump ring. Then attach the 10 cm chain with a 4 mm jump ring and insert into the 6 mm jump ring as well.