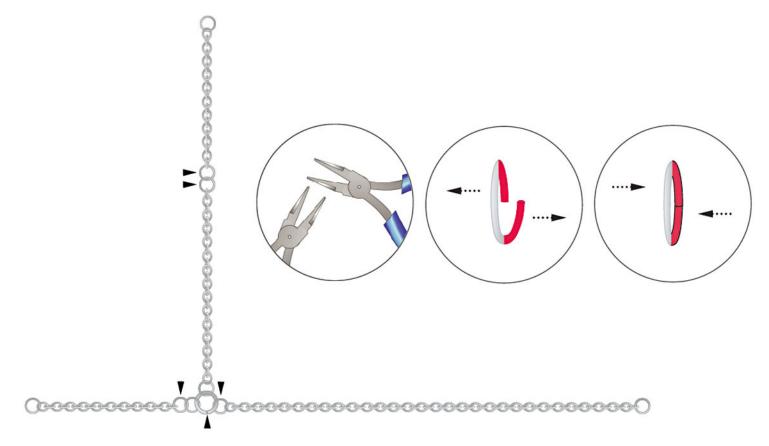

STEP 1: Cut a chain into two pieces of 3.5 cm, one piece of 5 cm, one of 10.5 cm and a third piece of 70 cm.

STEP 2: Attach one 4 mm jump ring to each piece of chain as shown.

STEP 3: Connect the 3.5 cm chain with the 5 cm chain with a 4 mm jump ring on each end. Attach two more 4 mm jump rings to the other 3.5 cm chain and then to a 6 mm jump ring. Then attach the 10 cm chain with a 4 mm jump ring and insert into the 6 mm jump ring as well.