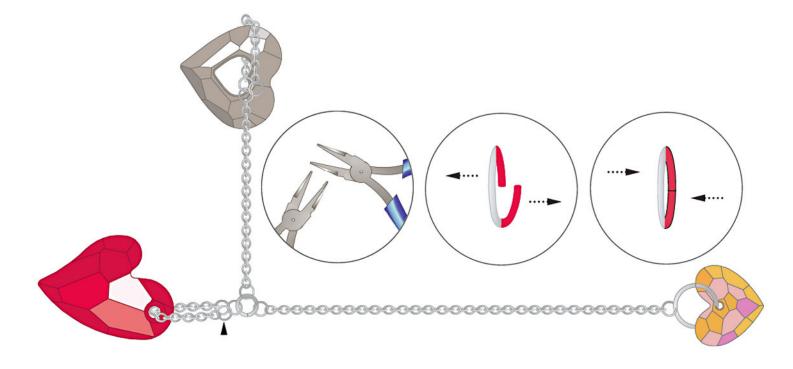

STEP 4: Cut a 10 cm piece of 1 mm gauge wire and wind it around a pen or pencil of approximately 10 mm thickness. Cut through this spiral to get a 12 mm jump rings as shown in the illustrations.

STEP 5: Using one of the 12 mm jump rings attach the SWAROVSKI ELEMENTS Heart Pendant article 6264, 18 mm Crystal Astral Pink to the chain.

STEP 6: Insert the SWAROVSKI ELEMENTS Heart Pendant article 6262, 26 mm Crystal Satin through the upper end of the chain. Form the chain into a loop around the inside of the heart and connect this end to the 4 mm jump ring. Insert the SWAROVSKI ELEMENTS Heart Pendant article 6261 36 mm, Crystal Red Magma onto the chain.

STEP 7: Form a loop with this chain end and connect it to the other 4 mm jump ring using fl at nose pliers as shown.

STEP 8: Attach the lobster clasp to the 70 cm silver chain using a 4 mm jump ring and insert this chain through the 6 mm jump ring that is connecting the other three chains with the heart pendants. Attach a 4 mm jump ring to the other end of the 70 cm chain then attach a 6 mm jump ring to the 4 mm jump ring.