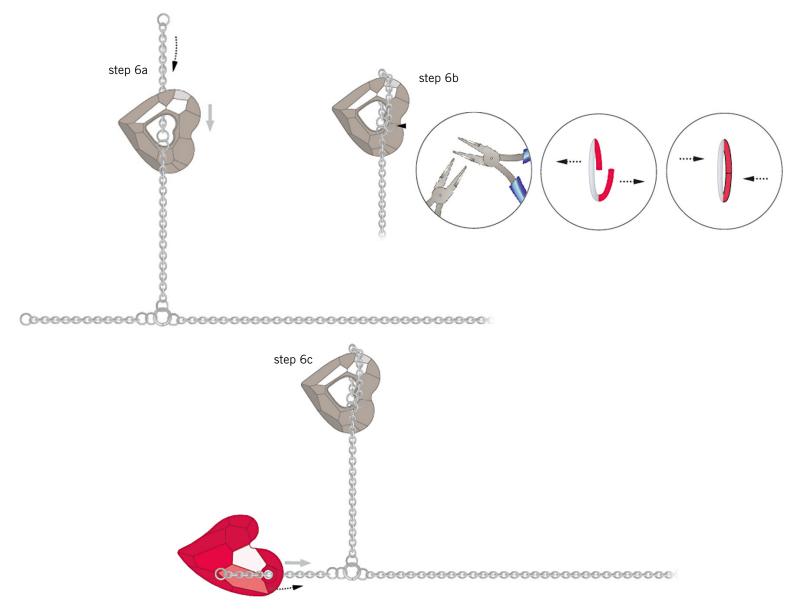

STEP 6: Insert the SWAROVSKI ELEMENTS Heart Pendant article 6262, 26 mm Crystal Satin through the upper end of the chain. Form the chain into a loop around the inside of the heart and connect this end to the 4 mm jump ring. Insert the SWAROVSKI ELEMENTS Heart Pendant article 6261 36 mm, Crystal Red Magma onto the chain.

STEP 7: Form a loop with this chain end and connect it to the other 4 mm jump ring using fl at nose pliers as shown.

STEP 8: Attach the lobster clasp to the 70 cm silver chain using a 4 mm jump ring and insert this chain through the 6 mm jump ring that is connecting the other three chains with the heart pendants. Attach a 4 mm jump ring to the other end of the 70 cm chain then attach a 6 mm jump ring to the 4 mm jump ring.