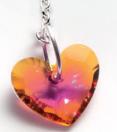

## SWAROVSKI ELEMENTS

| C  |      | : ~ ~ | 0  | Toolo |
|----|------|-------|----|-------|
| 20 | [][] | les   | Ω. | Tools |

| Article  | Product Group | Article No. | Amount | Size  | Color               | Color Code | Supplies                                                                                                                                   |
|----------|---------------|-------------|--------|-------|---------------------|------------|--------------------------------------------------------------------------------------------------------------------------------------------|
| P        | Pendants      | 6261        | 1 pc.  | 36 mm | Crystal Red Magma   | 001 REDM   | Silver Chain, 95cm<br>11x Silver Jump Rings, 4mm<br>2x Silver Jump Rings, 6mm<br>1x Silver Lobster Clasp<br>1mm Silver Wire, 10cm<br>Tools |
|          | Pendants      | 6262        | 1 pc.  | 26 mm | Crystal Satin       | 001 SAT    |                                                                                                                                            |
| <b>8</b> | Pendants      | 6264        | 1 pc.  | 18 mm | Crystal Astral Pink | 001 API    |                                                                                                                                            |
|          |               |             |        |       |                     |            | 10015                                                                                                                                      |
|          |               |             |        |       |                     |            | Flat Nose Pliers<br>Pencil<br>Side Cutter                                                                                                  |