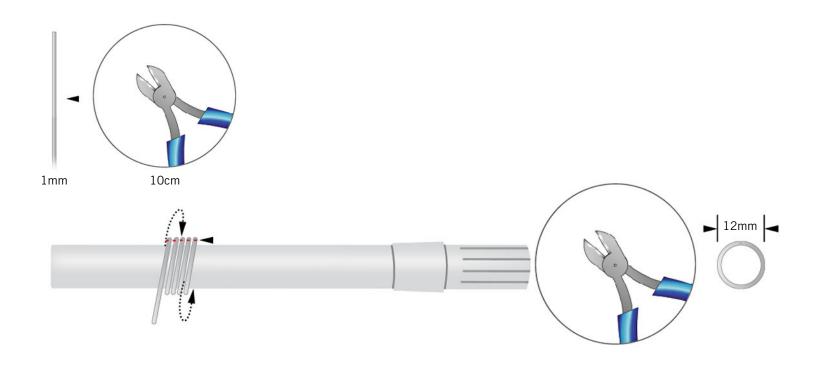

STEP 4: Cut a 10 cm piece of 1 mm gauge wire and wind it around a pen or pencil of approximately 10 mm thickness. Cut through this spiral to get a 12 mm jump rings as shown in the illustrations.

STEP 5: Using one of the 12 mm jump rings attach the SWAROVSKI ELEMENTS Heart Pendant article 6264, 18 mm Crystal Astral Pink to the chain.