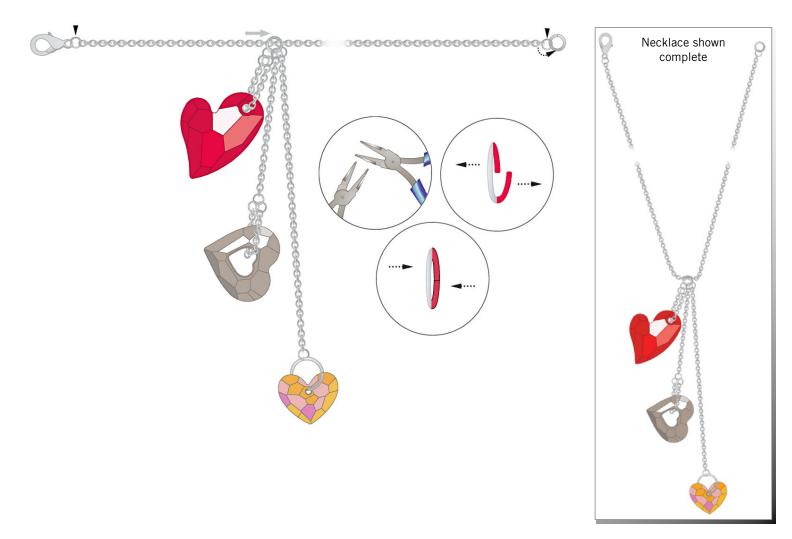

STEP 7: Form a loop with this chain end and connect it to the other 4 mm jump ring using fl at nose pliers as shown.

STEP 8: Attach the lobster clasp to the 70 cm silver chain using a 4 mm jump ring and insert this chain through the 6 mm jump ring that is connecting the other three chains with the heart pendants. Attach a 4 mm jump ring to the other end of the 70 cm chain then attach a 6 mm jump ring to the 4 mm jump ring.